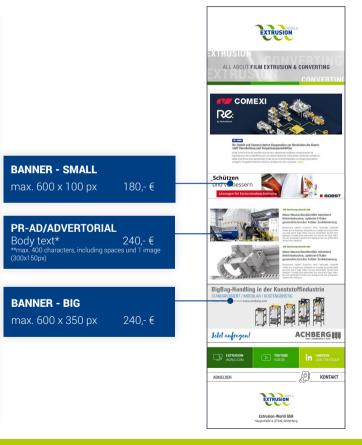

### **PARTNER PACKAGE**

With these forms of advertising on the front page you will achieve maximum attention. Over 90% of our customers have opted for one of our partner packages.

### Service Overview:

- Banner on the rolling placement of Extrusion-world front page
- Publication of product and press releases, short news, items and videos.
- Company profile including editorial archives
- Press release in the bi-weekly newsletter
- Publication of the product and press releases in all social media networks (Business platforms, LinkedIn, YouTube)