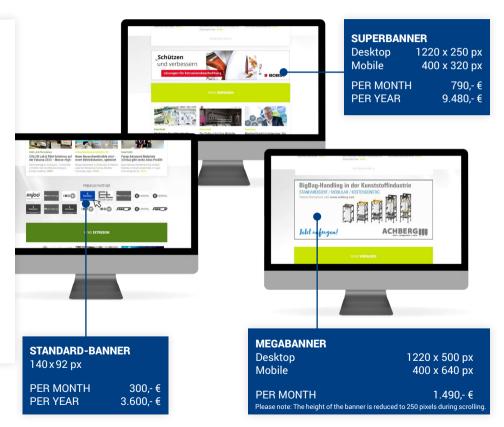

## **WIDE CONTENT AD**

Desktop 765 x 225 px Mobile 400 x 400 px

PER MONTH 520,-€ PER YEAR 6.240,-€

### WIDE CONTENT AD

The Wide Content Ad is displayed within the news and this arouses the reader's interest during reading.

Multiple placements are possible.

### **RECTANGLE**

The rectangle is displayed on the front page and the theme worlds as desired.

**RECTANGLE** 368 x 403 px

PER MONTH 350,-€ PER YEAR 4.200,-€

### **BANNER FORMATS - DEKTOP**

Standard-Banner 140 x 92 px | animated / static
Superbanner 1220 x 250 px | animated / static
Megabanner 1220 x 500 px | animated / static
Rectangle 368 x 403 px | animated / static
Wide Content Ad 765 x 225 px | animated / static

### **BANNER FORMATS - MOBILE**

Standard-Banner 140 x 92 px | animated / static
Superbanner 400 x 320 px | animated / static
Megabanner 400 x 640 px | animated / static
Rectangle 368 x 403 px | animated / static
Wide Content Ad 400 x 400 px | animated / static