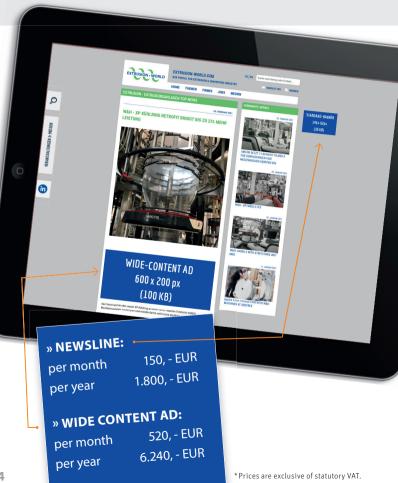

### **NEWSLINE OR TOPICS IN FOCUS**

News and manufacturers from the fields of extrusion, rewinding and cutting technology, bag making, printing, lamination and regrinding

are stored under the heading "Themes".

This also applies to other sub-pages on the portal. Here you get a banner place in the selected area.

# ADVERTISING FORMATS AND SERVICES OVERVIEW:

- Banner on Extrusion-world theme page
- Corporate news press releases
- Full suppliers profile (page 5)
- Press releases included in the 2-weekly newsletter
- Publication of the product and press releases in all social media networks (business platforms, LinkedIN, YouTube)