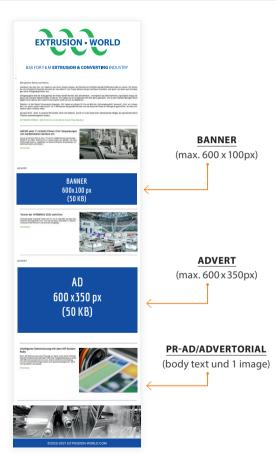

# NEWSLETTER

The newsletter appears **monthly all straight weeks (2, 4, 6, ...)** with the current summary of the portal news from the previous month.

Newslette

| MONTH     | RELEASE (CW)* |
|-----------|---------------|
| january   | 4             |
| february  | 7<br>9        |
| march     | 11<br>13      |
| april     | 15<br>17      |
| may       | 20<br>22      |
| june      | 24<br>26      |
| july      | 28<br>30      |
| august    | 33<br>35      |
| september | 37<br>39      |
| october   | 42<br>44      |
| november  | 46<br>48      |
| december  | 51            |

File delivery only as .pdf-, .jpg-, .gif- or .png (up to 50 KB via e-mail). No animated objects allowed.

CW = calendar week

| BANNER            |           |
|-------------------|-----------|
| max. 600 x 350 px | 240,- EUR |
| BANNER            | I         |
| max. 600 x 100 px | 180,- EUR |
| PR-AD/ADVERTO     | RIAL      |
| Body text**       | 240,- EUR |