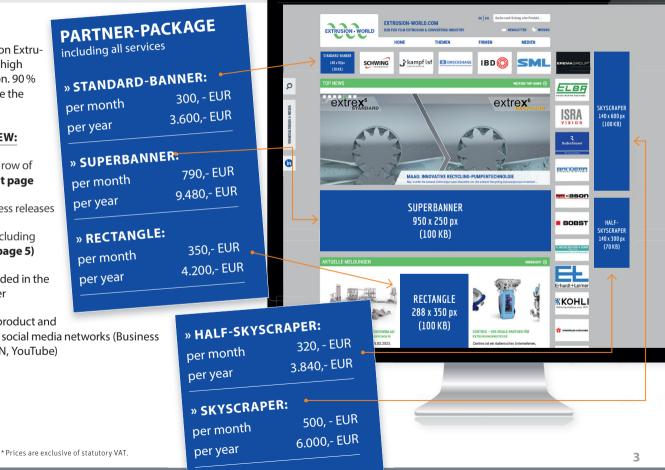

# **PARTNER PACKAGE**

The best place to be on Extrusion-world.com with high and lasting impression. 90% our customers choose the Partner Package.

# SERVICES OVERVIEW:

- Banner on the TOP row of Extrusion-world front page
- Corporate news press releases
- Suppliers profile including editorial archives (page 5)
- Press releases included in the 2-weekly newsletter
- Publication of the product and press releases in all social media networks (Business platforms, LinkedIN, YouTube)

# **PARTNER PACKAGE**