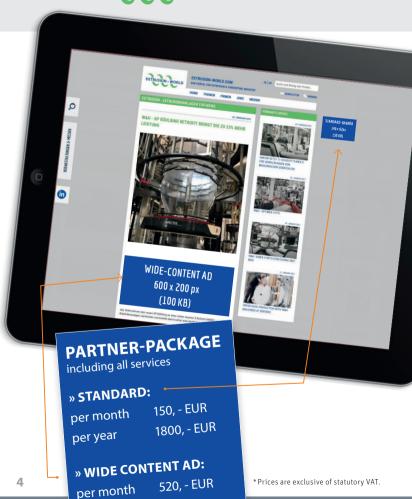

# **PARTNER PACKAGE**

### **NEWSLINE OR TOPICS IN FOCUS**

News and manufacturers from the fields of extrusion, rewinding and cutting technology, bag making, lamination and regrinding are stored under the heading "Themes".

This also applies to other sub-pages on the portal. Here you get a banner place in the selected area.

### ADVERTISING FORMATS AND SERVICES OVERVIEW:

- Banner on Extrusion-world theme page
- Corporate news press releases
- Full suppliers profile (page 5)
- Press releases included in the newsletter
- Publication of the product and press releases in all social media networks (business platforms, LinkedIN, YouTube)