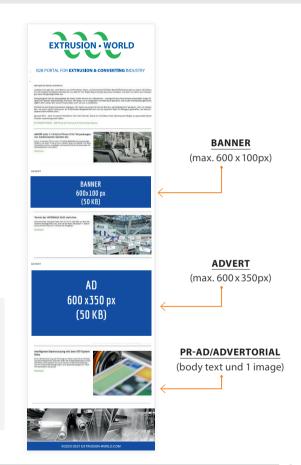

#### Please note:

File delivery only as .pdf-, .jpg-, .gif- or .png (up to 50 KB via e-mail). No animated objects allowed.

CW = calendar week

### MONTHLY PURCHASE OF AD MEDIUMS

| <b>AD</b> max. 600 x 350 px | 240,- EUR |  |
|-----------------------------|-----------|--|
| BANNER                      | 100 EUD   |  |
| max. 600 x 100 px           | 180,- EUR |  |

## PR-AD/ADVERTORIAL

<sup>\*\*</sup> max. 400 characters, including spaces und 1 image (300x250px)

The Stand Alone Newsletter is structured in the look and feel of our newsletter, with your content being the main content. Selection possible, target groups see page 2. Dispatch date by arrangement.