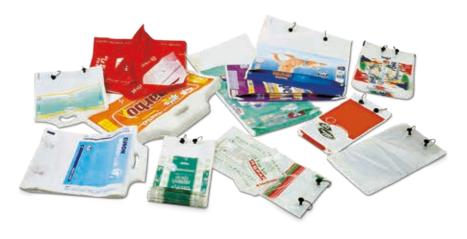

## Automatic wicket bag making machine

💮 The SA-W machine has been designed to produce a wide range of wicket bags like bottom gusseted bags, bread bags, chicken bags, hygienic bags and diaper bags (both with cross handle or paramount shape). The machine design offers to the customer a really high flexibility in both bag type and sizes, in order to maximize the investment with a short term payback.