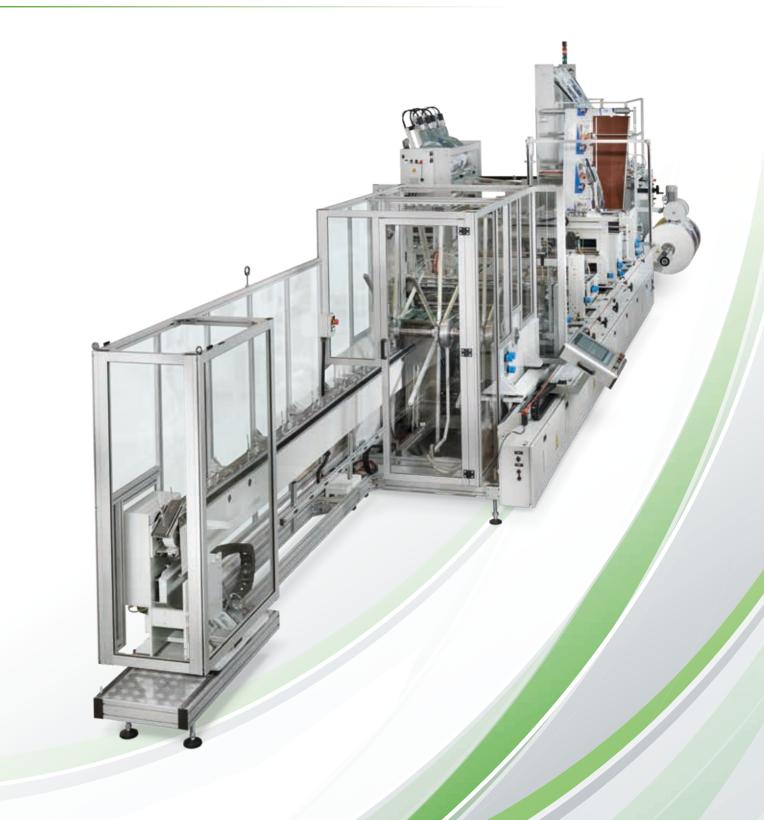

## Automatic wicket bag making machine

💮 The SA-W machine has been designed to produce a wide range of wicket bags like bottom gusseted bags, bread bags, chicken bags, hygienic bags and diaper bags (both with cross handle or paramount shape). The machine design offers to the customer a really high flexibility in both bag type and sizes, in order to maximize the investment with a short term payback.

The SA-W is fully servo driven and equipped with the latest state-of-the-art components that, controlled by a HMI based on Siemens Profinet® protocol, allows to control independently and in real time each one of all installed stations/tools.

As set up and changeover time are critical, Elba designed the **SA-W** model to grant short and easy job changing.

Machine easy accessibility for set up and maintenance is granted by the new frame design too.

### Basic SA-W model:

- Compact automatic unwider system
- Monofolding unit and edge guide device
- Automatic servo driven sealing and cutting station
- Three independent draw rollers
- Pneumatic perforation unit (wicket holes and anti-tear)
- Rotating wicket collection with 400 mm, 600 mm, 800 mm arms length