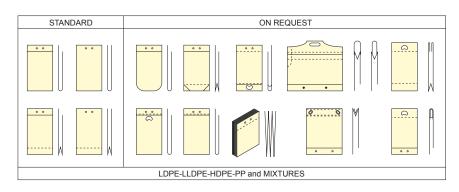

#### Available options:

- Cross handle forming system
- Paramount shape device
- · Round bottom punching unit "Chicken bag"
- Block notes sealing system

|                          |             | SA-W 06 | SA-W 09 | SA-W 12 |
|--------------------------|-------------|---------|---------|---------|
| Useful welding width     | mm          | 650     | 950     | 1250    |
| Min. bags length         | mm          | 100     | 100     | 100     |
| Number of bags per stack |             | 250     | 250     | 250     |
| Max. mechanical speed    | strokes/min | 400     | 400     | 150     |
| Max. film speed          | m/min.      | 120     | 120     | 120     |