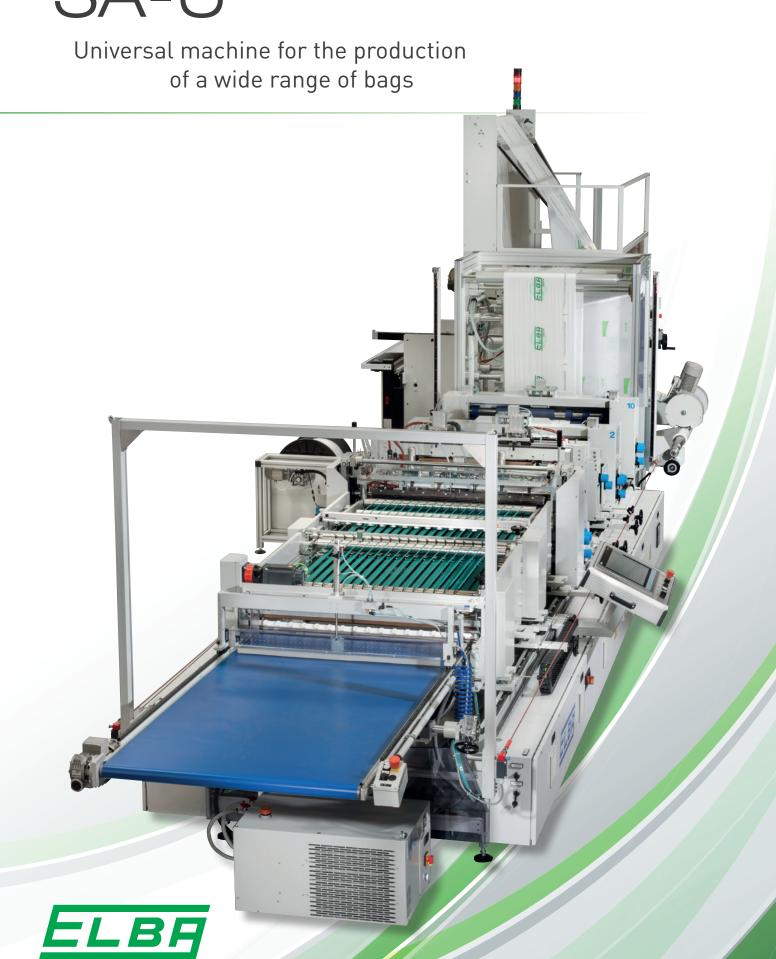

## SA-U

4

The **SA-U** is considered a universal bag making machine, as it can be fully customized to be capable of producing a wide range of bags, from the simple bottom/side sealed bags to gusseted bags, boutique bags, STEB, courier bags, heavy duty bags and much more.

The modular design of the **SA-U** machine allows offering tailor-made solutions to the customers, with a wide range of accessories, like string zipper insertion system, flexi loop or patch handle system, wave top cutting unit, rigid handle (just to list some of them). Some of these features, like the flexi loop and the patch handle stations, can be installed on the same machine, thus giving the customers the possibility of manufacturing different types of bags.

Each station is independent, fully servo driven and plug & play and the machine configuration can be upgraded at any time, to face new unpredictable market demands.

The SA-U is equipped with the latest version of Siemens components and a state-of-the-art HMI (based on Siemens Profinet®) that allows the machine to be easily set, to save thousands of different recipes and to simultaneously monitor each component of the machine, with a complete control of the sealing process.