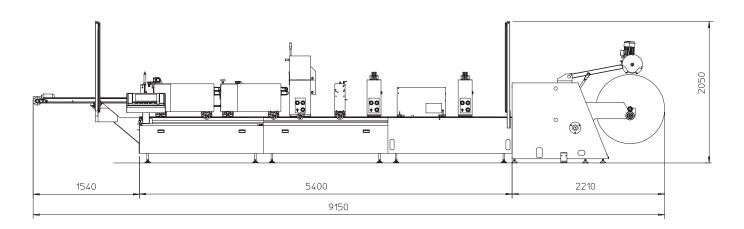

In order to meet different customers' needs, the **SA-U** machine is offered in four sealing widths: 650 mm (25.6"), 950 mm (37.4"), 1250 mm (49.2") and 1550 mm (61"). Easy operation, fast set-up time, reduced scraps and low/easy maintenance complete the characteristics of the **SA-U** machine and make it a profitable and reliable investment with a short payback period.