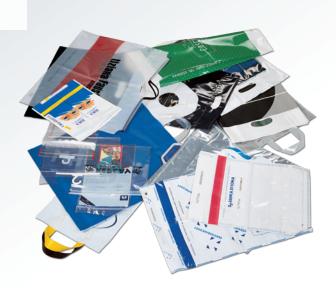

## SA-U

4

The **SA-U** is considered a universal bag making machine, as it can be fully customized to be capable of producing a wide range of bags, from the simple bottom/side sealed bags to gusseted bags, boutique bags, STEB, courier bags, heavy duty bags and much more.

The modular design of the **SA-U** machine allows offering tailor-made solutions to the customers, with a wide range of accessories, like string zipper insertion system, flexi loop or patch handle system, wave top cutting unit, rigid handle (just to list some of them). Some of these features, like the flexi loop and the patch handle stations, can be installed on the same machine, thus giving the customers the possibility of manufacturing different types of bags.