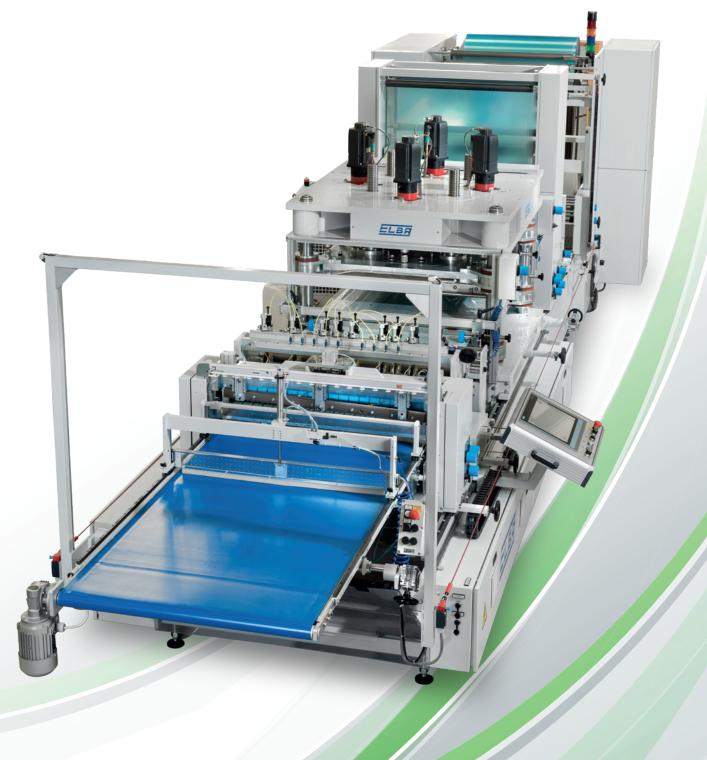

## SA-M CH

Flexible and technologically advanced machines for the production of high-quality medical pouches

The **SA-M CH** machine has been designed and engineered to produce high tech pre-made pouches for the medical and pharmaceutical markets.

The **SA-M CH**, with its patented chevron sealing station, is offered in two different sealing widths, 650 mm (26.6") and 950 mm (37.4"), thereby guaranteeing the production of any of the following pouches (according to the configuration):

- Three side seal pouches
- Chevron pouches
- Gusseted chevron pouches
- Self-sealing pouches
- Patch pouches

The **SA-M CH** machine is fully equipped with Siemens components and it is entirely controlled by a state-of-the-art HMI based on Profinet<sup>®</sup>, one of the most advanced communication protocols. It controls each of the installed stations/tools independently and in real time and, consequently, the whole production process. Each station is independent, servo driven and plug & play.