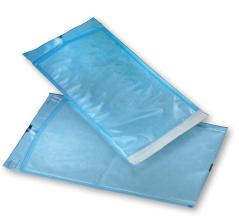

- Three side seal pouches
- Chevron pouches
- Gusseted chevron pouches
- Self-sealing pouches
- Patch pouches

The **SA-M CH** machine is fully equipped with Siemens components and it is entirely controlled by a state-of-the-art HMI based on Profinet<sup>®</sup>, one of the most advanced communication protocols. It controls each of the installed stations/tools independently and in real time and, consequently, the whole production process. Each station is independent, servo driven and plug & play.