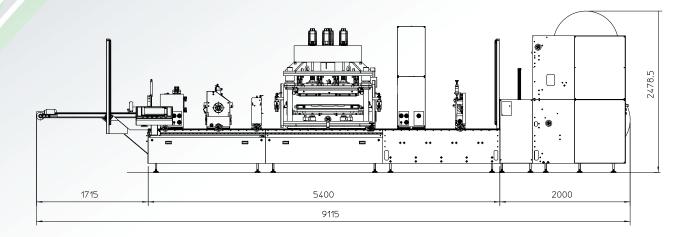

The **SA-M CH** modular design allows the machine to be customized, according to different production requirements; the machine configuration can be upgraded at any time, to face new unpredictable market demands.