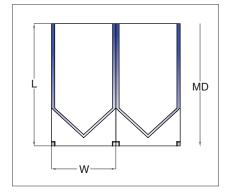

The **SA-M CH**, with its patented chevron sealing station, is offered in two different sealing widths, 650 mm (26.6") and 950 mm (37.4"), thereby guaranteeing the production of any of the following pouches (according to the configuration):

- Vision system
- Fully customized data collection systems
- Automatic stations and tool positioning systems

|                       |       | SA-M CH<br>06 | SA-M CH<br>09 |
|-----------------------|-------|---------------|---------------|
| Useful sealing widths | mm    | 640           | 940           |
| Max. roll diam.       | mm    | 1000          | 1000          |
| Max. film speed       | m/min | 80            | 80            |